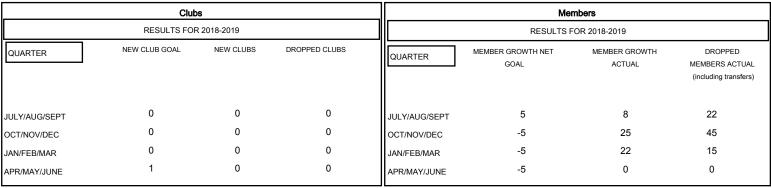

## MONTHLY MEMBERSHIP PROGRESS REPORT

District 11 D1

Results as of: 03/31/2019

## GMT: STEVE ANTON LOCATION MICHIGAN GMT CA



## GOALS AND ACTUAL NEW CLUBS CUMULATIVE



## GOALS AND ACTUAL MEMBERS CUMULATIVE



| -■- MEMBER GROWTH NET GOAL        |  |
|-----------------------------------|--|
| - ● - MEMBER GROWTH ACTUAL        |  |
| - ▲ - LAST YEAR MEMBERSHIP ACTUAL |  |
|                                   |  |
|                                   |  |
|                                   |  |

| DROPPED CLUBS: 0 |    |
|------------------|----|
| DROPPED MEMBERS  |    |
| DECEASED         | 20 |
| CLUB CANCELLED   | 0  |
| OTHER            | 62 |
| TOTAL            | 82 |

| 19 CLUBS OF 38 ADDED 1 OR MORE | <u>GEN</u> |
|--------------------------------|------------|
| NEW MEMBERS                    | MALE       |
|                                | FEMA       |
|                                | Wome       |
|