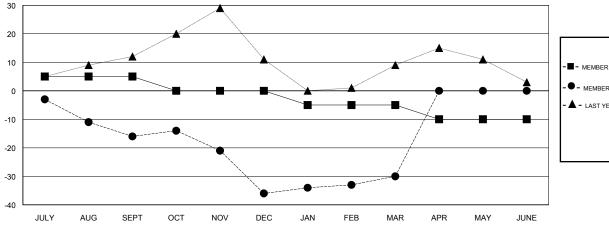

## GOALS AND ACTUAL MEMBERS CUMULATIVE

| -■- MEMBER GROWTH NET GOAL        |  |
|-----------------------------------|--|
| - ● - MEMBER GROWTH ACTUAL        |  |
| - ▲ - LAST YEAR MEMBERSHIP ACTUAL |  |
|                                   |  |
|                                   |  |
|                                   |  |